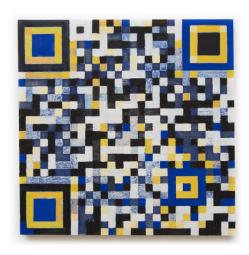

## **ALBUM CHECKLIST**

Julia Rooney Album, 2022 Oil on wood panel 24h x 24w in 60.96h x 60.96w cm

**Julia Rooney** *OBJ 1024*, 2022
Oil on linen
30h x 30w in
76.20h x 76.20w cm

Julia Rooney OBJ 0518, 2022 Oil on wood panel 10h x 10w in 25.40h x 25.40w cm