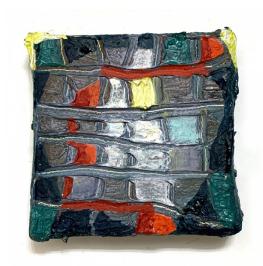

## FREIGHT + VOLUME

**Julia Rooney** *OBJ 0115*, 2023
Oil in linen
2h x 2w in
5.08h x 5.08w cm

Julia Rooney
OBJ 1104, 2021
oil, acrylic and latex paint on canvas
72h x 72w in
182.88h x 182.88w cm

Julia Rooney OBJ 0609, 2022 Oil on wood panel 10h x 10w in 25.40h x 25.40w cm