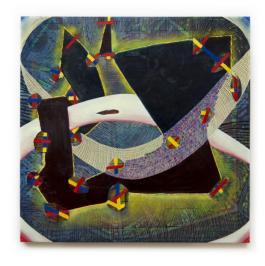

Julia Rooney
OBJ 1117, 2022
Oil on linen with canvases affixed
32h x 32w in
81.28h x 81.28w cm