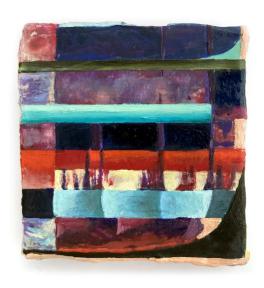

## FREIGHT + VOLUME

Julia Rooney
OBJ 1001, 2022
Oil on canvas
40h x 40w in
101.60h x 101.60w cm

Julia Rooney
OBJ 0801, 2022
Oil on wood panel
10h x 10w in
25.40h x 25.40w cm

**Julia Rooney** *OBJ 0316*, 2022
Oil on canvas
50h x 50w in
127h x 127w cm