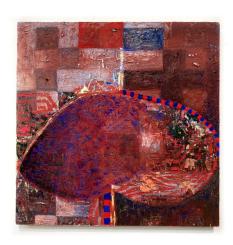

## FREIGHT + VOLUME

Julia Rooney
OBJ 1001, 2022
Oil on canvas
40h x 40w in
101.60h x 101.60w cm

Julia Rooney
OBJ 0801, 2022
Oil on wood panel
10h x 10w in
25.40h x 25.40w cm

**Julia Rooney** *OBJ 0316*, 2022
Oil on canvas
50h x 50w in
127h x 127w cm