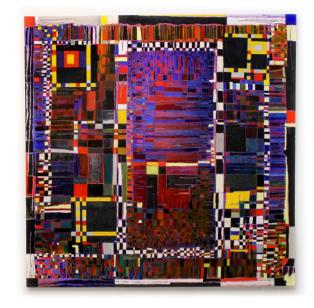

## FREIGHT + VOLUME

**Julia Rooney** *OBJ 0115*, 2023
Oil in linen
2h x 2w in
5.08h x 5.08w cm

Julia Rooney
OBJ 1104, 2021
oil, acrylic and latex paint on canvas
72h x 72w in
182.88h x 182.88w cm

Julia Rooney OBJ 0609, 2022 Oil on wood panel 10h x 10w in 25.40h x 25.40w cm