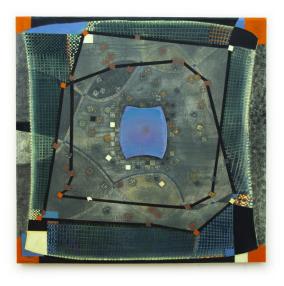

Julia Rooney
OBJ 1001, 2022
Oil on canvas
40h x 40w in
101.60h x 101.60w cm



Julia Rooney
OBJ 0801, 2022
Oil on wood panel
10h x 10w in
25.40h x 25.40w cm



**Julia Rooney** *OBJ 0316*, 2022
Oil on canvas
50h x 50w in
127h x 127w cm



Julia Rooney
OBJ 1117, 2022
Oil on linen with canvases affixed
32h x 32w in
81.28h x 81.28w cm

## FREIGHT + VOLUME



**Julia Rooney** *OBJ 0115*, 2023
Oil in linen
2h x 2w in
5.08h x 5.08w cm



Julia Rooney
OBJ 1104, 2021
oil, acrylic and latex paint on canvas
72h x 72w in
182.88h x 182.88w cm



Julia Rooney OBJ 0609, 2022 Oil on wood panel 10h x 10w in 25.40h x 25.40w cm



**Julia Rooney** *IMG\_0503*, 2020
Oil on canvas 2h
x 2w in 5.08h x
5.08w cm

## FREIGHT + VOLUME



Julia Rooney
OBJ 0923, 2022
Oil on canvas
40h x 40w in
101.60h x 101.60w cm



Julia Rooney
OBJ 1115, 2022
oil on linen and canvas
50h x 50w x 2d in
127h x 127w x 5.08d cm



Julia Rooney OBJ 0526, 2022 Acrylic on wood panel 10h x 10w in 25.40h x 25.40w cm



Julia Rooney
OBJ 1211, 2022
Oil and latex paint on canvas
40h x 40w in
101.60h x 101.60w cm







Julia Rooney OBJ 1208, 2022 Oil on Canvas 2h x 2w in 5.08h x 5.08w cm Julia Rooney
OBJ 0226, 2021
House paint, acrylic, oil and linoleum tile on canvas
72h x 72w in
182.88h x 182.88w cm